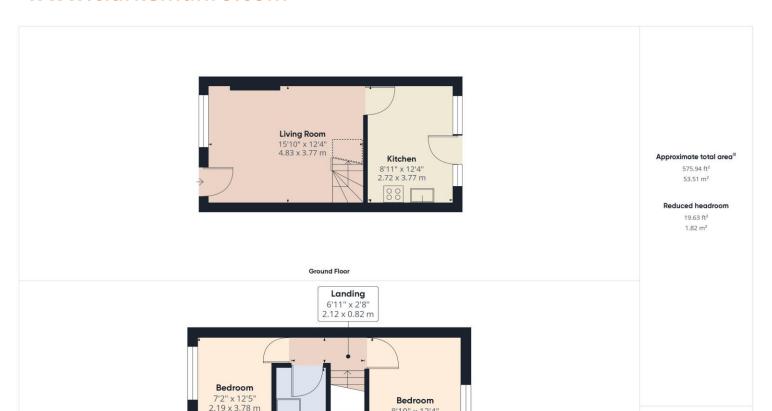

# CLARKE MUNRO

(1) Excluding balconies and terraces

While every attempt has been made to ensure accuracy, all measurements are approximate, not to scale. This floor plan is for illustrative purposes only.

## **Our Services:**

**Bathroom** 4'8" x 8'7" 1.45 x 2.64 m

- Free, no obligation sales valuations
- With 200 combined years of knowledge under one roof
- Expert negotiators sourcing the best buyers
- State of the Art Virtual walk-throughs and floor plans on every property
- Beautifully shot photography
- Accompanied viewings
- Late night appointments
- Dedicated Sale progressor
- Switched on marketing and a brand that Teessiders love & trust.